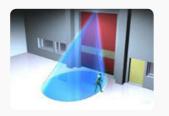

## **State of the Art Industrial Door Radar**

The high-security industrial radar, which consumes minimum energy and can distinguish between pedestrians and vehicles thanks to its special software, offers mounting up to 7 meters.